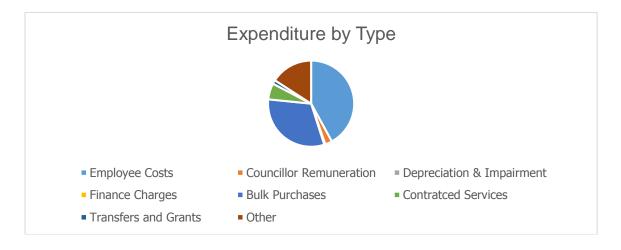

The following charts compare the actual revenue and expenditure against the approve budget:

# 1.1.2. Operating Expenditure

For the quarter ending March 2017, the Municipality managed to spend 69% or R291, 9 million of the operating budget of R422, 2 million.

Major contributors of Operating Expenditure to date amounting to **R291**, **9** million are:

- Employee-related costs at R115,3 million or 39%
- Remuneration of councillors at R7, 2 million or 2%.
- Bulk Purchases at R86,6 million or 30%
- Repairs & maintenance at R7,2 million or 2%