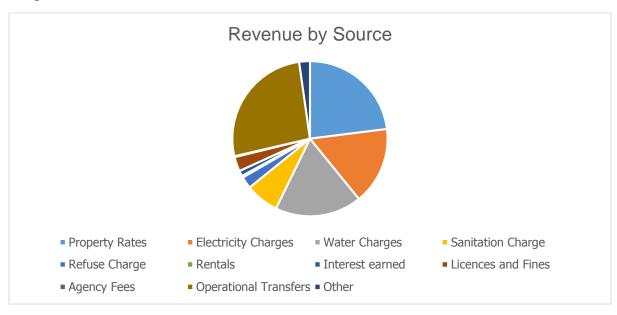

The following charts compare the actual revenue and expenditure against the approve budget:

#### **1.1.1 Operating Revenue**

The Municipality has generated 79% or R331, 7 million of the Budgeted Revenue to date which is in line with the budgeted amounts. During the financial year operating grants totalling R85, 1 million were received. The largest part of the grants received forms part of the equitable share allocation for the financial year. Revenue from electricity is 38% under the year to date budget

Major contributors of Operating Revenue to date amounting to R331, 7 million are:

- Service Charges-Electricity at R79,1 million or 24%
- Operational Transfers recognised at R85, 1 million or 26%.
- Property Rates at R53, 3 million or 16%.
- Service Charges-Water R18,8 million or 6%