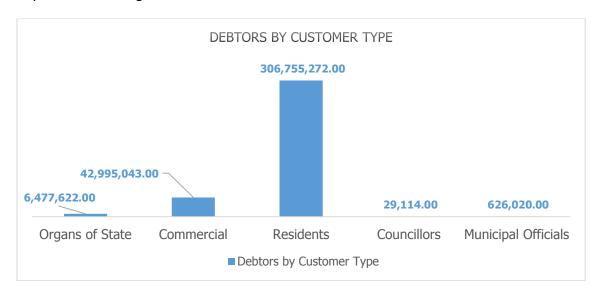

#### 1.1.5 Debtors

The following chart indicates the outstanding debtors per customer group (excluding departmental charges

The Outstanding Debtors of the Municipality amounts to R356, 8 million for the quarter ending March 2017. The outstanding debt for more than 90 days amounts to 83%. The Municipality is fully implementing the Debt Collection and Credit Control Policy with the assistance of the debt collector.